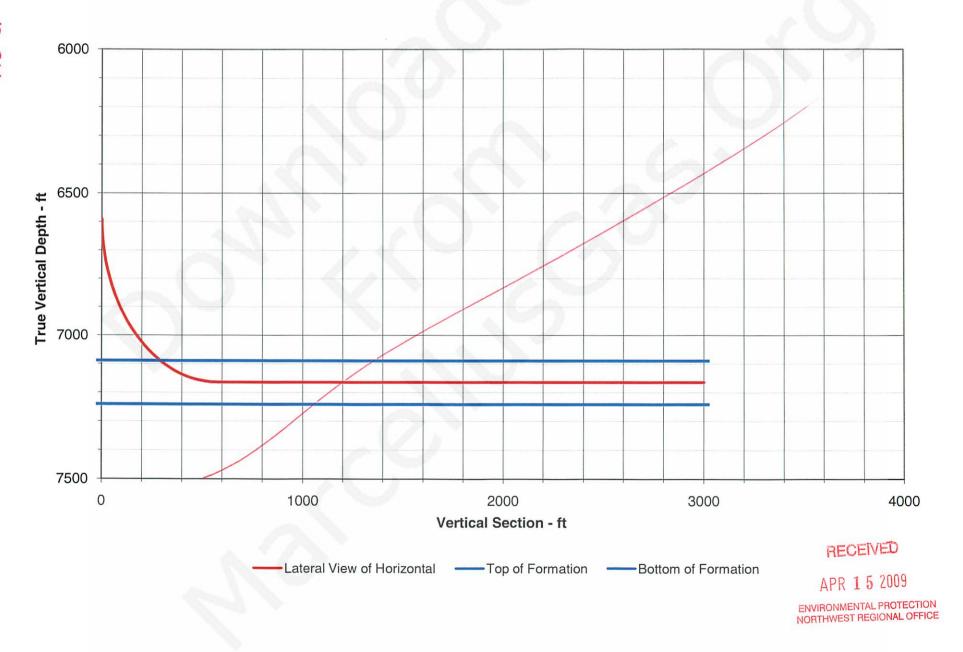

Chorlotte Severcool on topo map. True Latitude: NORTH 83 41 ° 43' 34.95 Ann Van Lenten NAD True Longitude: WEST TM #199-1-22 Chorlotte & A199-1-28 Stanley J. & 75 ° 54' 10.71 0 Valerie Stankavage TM #199-1-26 Well True North Location Ties S located LINE BEARING DISTANCE S 87°12 K1 422 J. Grimsley 282' L2 N 34°22' W 2H-SES 50'01' W 469' 9 Top Hole topo map Richard N. & James C. Grimsley & Paula E. Breese TM #199-1-21 Ann Van Lenten TM #199-1-19 Daniel S. & 7,735 Linda S. Hoover TM #199-1-20 7636 Ralph C. & Victoria Rullis feet west of longitude TM #199-1-17 Danny & Linda Hoover TM #199-1-29 75 A boundary survey has not been Danny & 0 performed in preparation of this Well Location Plat. Linda Hoover Benton J. Hoover TM #199-1-29 O CALLATE TM #199-1-29.02 52 MONWER 30 PROFESSIO! SCOTT S. WILLIAMS LAND Bottom SURVEYOR Hole SU-050816-E Patricia J. Kelley et, al TM #199-1-27 Francis R. Manlove Note: Top Hole of J.Grimsley 2H-SE is to TM #199-1-53 be S 82° E - 40' from J.Grimsley 1 Surveyor or Scott S. Williams, PLS Phone #: Tract Engineer: Butler Land Surveying,/LLC 570-395-3388 Grimsley2H.dwg Feb. 20, 2009 1"=600" Acreage: 9 ± Lat & Long Metadata Elevation Metadata Method Trimble 5800 GPS Accuracy 2± ft. Survey Date ft. Datum NAD 83 Method Topo Interpolated Accuracy 10± ft. ft. Dalum NAVD 88 5/23/08 Applicant / Well Operator Name Well (Farm) Name Cabot Oil & Gas Corp. J. Grimsley 2H-SE Municipality Well Type 900 Lee Street East, Suite 1500, Charleston, WV 25301 Susquehanna Gas Dimock Twp. Surface Landowner / Lessor USGS 71/2' Quadrangle Map Name James C. Grimsley & Ann Van Lenten Springville, PA Target Formation(s) Angle & Course of Deviation (Drilling)
S 30° E — Surface Elevation Anticipated Total Depth Marcellus Shale 3000 1480 ft. 7500TVD 10,000 ft.MD Surface Owner or Water Purveyor Approximate Course and Owner, Lessee, or Operator of Name of Coal Seam with a Water Supply within 1000 ft. Distance to Water Supply Workable Coal Seam Owned, Leased, or Operated N 21° W - 520'± N 57° W - 560'± James C. Grimsley & Ann Van Lenten Brjan E. & Charlotte Severcool Daniel S. & Linda S. Hoover S 44' W - 930'± RECEIVED