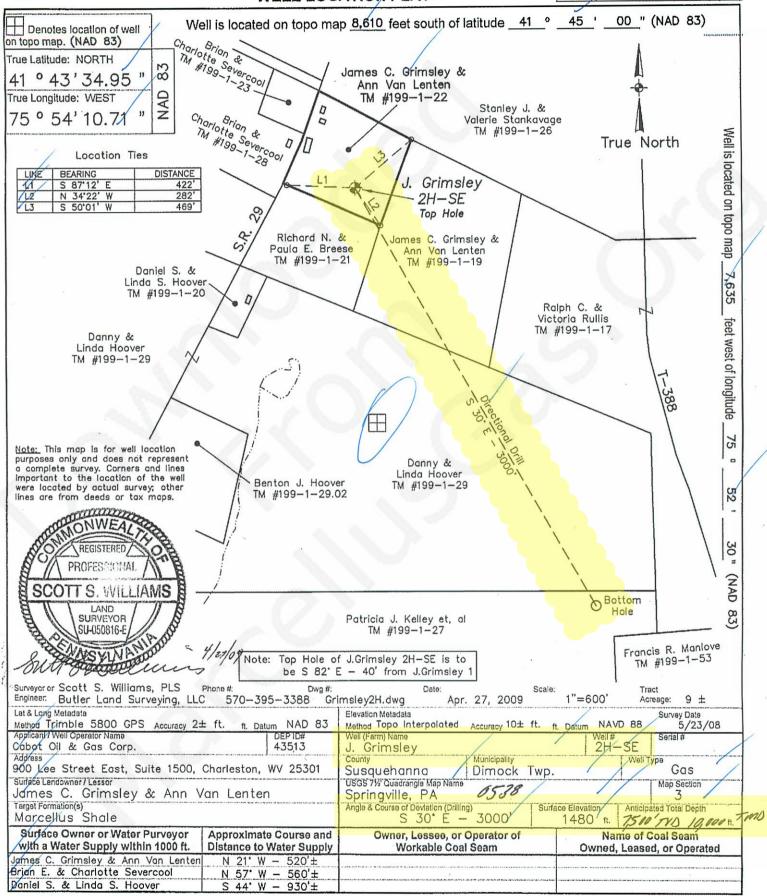

# COMMONWEALTH OF PENNSYLVANIA DEPARTMENT OF ENVIRONMENTAL PROTECTION OIL AND GAS MANAGEMENT PROGRAM

WELL LOCATION PLAT

5500-PM-OG0002 Rev. 6/2008

Auth ID #: DEP USE ONLY

COMMONWEALTH OF PENNSYLVANIA DEPARTMENT OF ENVIRONMENTAL PROTECTION OIL AND GAS MANAGEMENT PROGRAM WELL LOCATION PLAT Well is located on topo map 8,635 feet south of latitude 41 ° 45 00 " Denotes location of well 9608 James C. Grimsley &

Chorlotte Severcool on topo map. True Latitude: NORTH 83 41 ° 43' 34.95 Ann Van Lenten NAD True Longitude: WEST TM #199-1-22 Chorlotte & A199-1-28 Stanley J. & 75 ° 54' 10.71 0 Valerie Stankavage TM #199-1-26 Well True North Location Ties S located LINE BEARING DISTANCE S 87°12 K1 422 J. Grimsley 282' L2 N 34°22' W 2H-SES 50'01' W 469' 9 Top Hole topo map Richard N. & James C. Grimsley & Paula E. Breese TM #199-1-21 Ann Van Lenten TM #199-1-19 Daniel S. & 7,735 Linda S. Hoover TM #199-1-20 7636 Ralph C. & Victoria Rullis feet west of longitude TM #199-1-17 Danny & Linda Hoover TM #199-1-29 75 A boundary survey has not been Danny & 0 performed in preparation of this Well Location Plat. Linda Hoover Benton J. Hoover TM #199-1-29 O CALLATE TM #199-1-29.02 52 MONWER 30 PROFESSIO! SCOTT S. WILLIAMS LAND Bottom SURVEYOR Hole SU-050816-E Patricia J. Kelley et, al TM #199-1-27 Francis R. Manlove Note: Top Hole of J.Grimsley 2H-SE is to TM #199-1-53 be S 82° E - 40' from J.Grimsley 1 Surveyor or Scott S. Williams, PLS Phone #: Tract Engineer: Butler Land Surveying,/LLC 570-395-3388 Grimsley2H.dwg Feb. 20, 2009 1"=600" Acreage: 9 ± Lat & Long Metadata Elevation Metadata Method Trimble 5800 GPS Accuracy 2± ft. Survey Date ft. Datum NAD 83 Method Topo Interpolated Accuracy 10± ft. ft. Dalum NAVD 88 5/23/08 Applicant / Well Operator Name Well (Farm) Name Cabot Oil & Gas Corp. J. Grimsley 2H-SE Municipality Well Type 900 Lee Street East, Suite 1500, Charleston, WV 25301 Susquehanna Gas Dimock Twp. Surface Landowner / Lessor USGS 71/2' Quadrangle Map Name James C. Grimsley & Ann Van Lenten Springville, PA Target Formation(s) Angle & Course of Deviation (Drilling)
S 30° E — Surface Elevation Anticipated Total Depth Marcellus Shale 3000 1480 ft. 7500TVD 10,000 ft.MD Surface Owner or Water Purveyor Approximate Course and Owner, Lessee, or Operator of Name of Coal Seam with a Water Supply within 1000 ft. Distance to Water Supply Workable Coal Seam Owned, Leased, or Operated N 21° W - 520'± N 57° W - 560'± James C. Grimsley & Ann Van Lenten Brjan E. & Charlotte Severcool Daniel S. & Linda S. Hoover S 44' W - 930'± RECEIVED