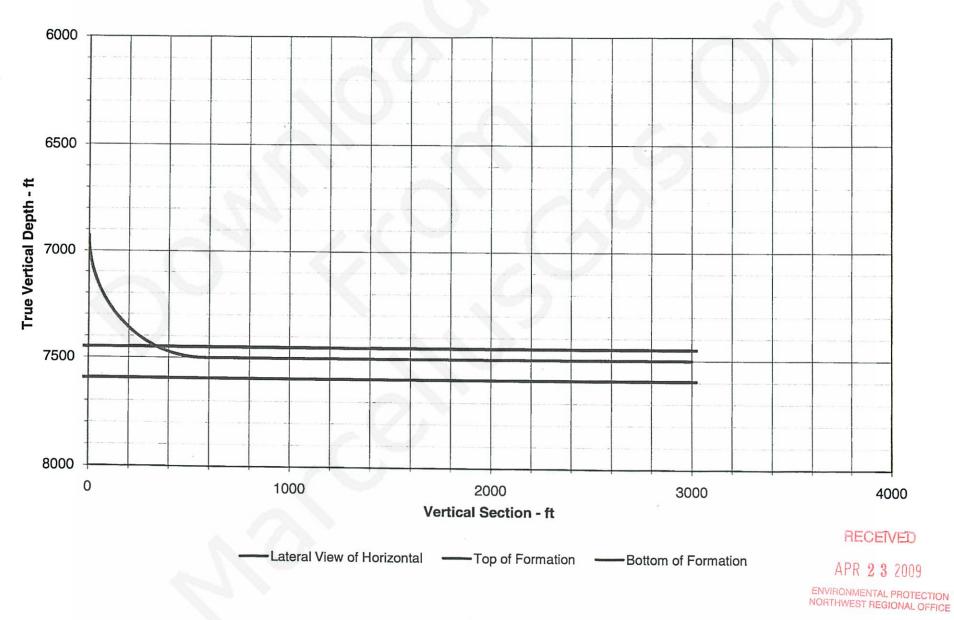

Chorlotte Severcool on topo map. True Latitude: NORTH 83 41 ° 43' 34.95 Ann Van Lenten NAD True Longitude: WEST TM #199-1-22 Chorlotte & A199-1-28 Stanley J. & 75 ° 54' 10.71 0 Valerie Stankavage TM #199-1-26 Well True North Location Ties S located LINE BEARING DISTANCE S 87°12 K1 422 J. Grimsley 282' L2 N 34°22' W 2H-SES 50'01' W 469' 9 Top Hole topo map Richard N. & James C. Grimsley & Paula E. Breese TM #199-1-21 Ann Van Lenten TM #199-1-19 Daniel S. & 7,735 Linda S. Hoover TM #199-1-20 7636 Ralph C. & Victoria Rullis feet west of longitude TM #199-1-17 Danny & Linda Hoover TM #199-1-29 75 A boundary survey has not been Danny & 0 performed in preparation of this Well Location Plat. Linda Hoover Benton J. Hoover TM #199-1-29 O CALLATE TM #199-1-29.02 52 MONWER 30 PROFESSIO! SCOTT S. WILLIAMS LAND Bottom SURVEYOR Hole SU-050816-E Patricia J. Kelley et, al TM #199-1-27 Francis R. Manlove Note: Top Hole of J.Grimsley 2H-SE is to TM #199-1-53 be S 82° E - 40' from J.Grimsley 1 Surveyor or Scott S. Williams, PLS Phone #: Tract Engineer: Butler Land Surveying,/LLC 570-395-3388 Grimsley2H.dwg Feb. 20, 2009 1"=600" Acreage: 9 ± Lat & Long Metadata Elevation Metadata Method Trimble 5800 GPS Accuracy 2± ft. Survey Date ft. Datum NAD 83 Method Topo Interpolated Accuracy 10± ft. ft. Dalum NAVD 88 5/23/08 Applicant / Well Operator Name Well (Farm) Name Cabot Oil & Gas Corp. J. Grimsley 2H-SE Municipality Well Type 900 Lee Street East, Suite 1500, Charleston, WV 25301 Susquehanna Gas Dimock Twp. Surface Landowner / Lessor USGS 71/2' Quadrangle Map Name James C. Grimsley & Ann Van Lenten Springville, PA Target Formation(s) Angle & Course of Deviation (Drilling)
S 30° E — Surface Elevation Anticipated Total Depth Marcellus Shale 3000 1480 ft. 7500TVD 10,000 ft.MD Surface Owner or Water Purveyor Approximate Course and Owner, Lessee, or Operator of Name of Coal Seam with a Water Supply within 1000 ft. Distance to Water Supply Workable Coal Seam Owned, Leased, or Operated N 21° W - 520'± N 57° W - 560'± James C. Grimsley & Ann Van Lenten Brjan E. & Charlotte Severcool Daniel S. & Linda S. Hoover S 44' W - 930'± RECEIVED