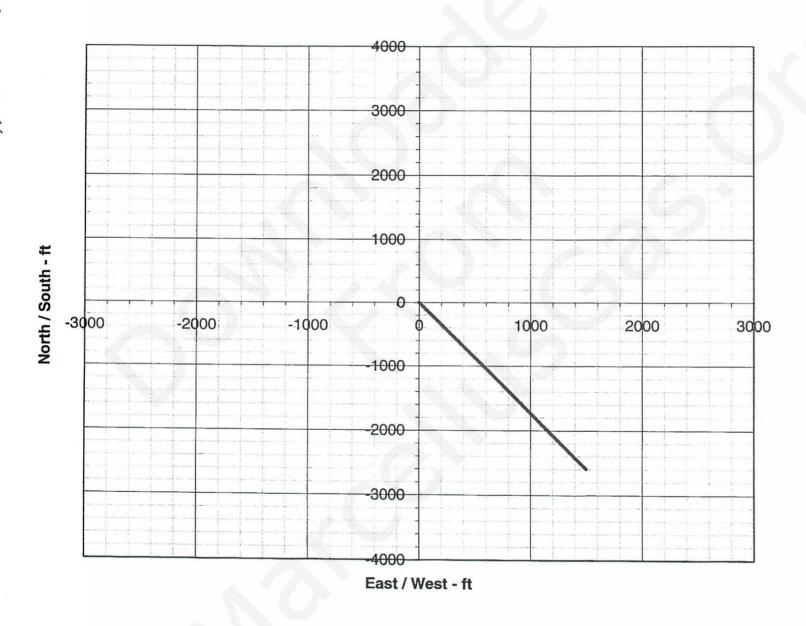

Chorlotte Severcool on topo map. True Latitude: NORTH 83 41 ° 43' 34.95 Ann Van Lenten NAD True Longitude: WEST TM #199-1-22 Chorlotte & A199-1-28 Stanley J. & 75 ° 54' 10.71 0 Valerie Stankavage TM #199-1-26 Well True North Location Ties S located LINE BEARING DISTANCE S 87°12 K1 422 J. Grimsley 282' L2 N 34°22' W 2H-SES 50'01' W 469' 9 Top Hole topo map Richard N. & James C. Grimsley & Paula E. Breese TM #199-1-21 Ann Van Lenten TM #199-1-19 Daniel S. & 7,735 Linda S. Hoover TM #199-1-20 7636 Ralph C. & Victoria Rullis feet west of longitude TM #199-1-17 Danny & Linda Hoover TM #199-1-29 75 A boundary survey has not been Danny & 0 performed in preparation of this Well Location Plat. Linda Hoover Benton J. Hoover TM #199-1-29 O CALLATE TM #199-1-29.02 52 MONWER 30 PROFESSIO! SCOTT S. WILLIAMS LAND Bottom SURVEYOR Hole SU-050816-E Patricia J. Kelley et, al TM #199-1-27 Francis R. Manlove Note: Top Hole of J.Grimsley 2H-SE is to TM #199-1-53 be S 82° E - 40' from J.Grimsley 1 Surveyor or Scott S. Williams, PLS Phone #: Tract Engineer: Butler Land Surveying,/LLC 570-395-3388 Grimsley2H.dwg Feb. 20, 2009 1"=600" Acreage: 9 ± Lat & Long Metadata Elevation Metadata Method Trimble 5800 GPS Accuracy 2± ft. Survey Date ft. Datum NAD 83 Method Topo Interpolated Accuracy 10± ft. ft. Dalum NAVD 88 5/23/08 Applicant / Well Operator Name Well (Farm) Name Cabot Oil & Gas Corp. J. Grimsley 2H-SE Municipality Well Type 900 Lee Street East, Suite 1500, Charleston, WV 25301 Susquehanna Gas Dimock Twp. Surface Landowner / Lessor USGS 71/2' Quadrangle Map Name James C. Grimsley & Ann Van Lenten Springville, PA Target Formation(s) Angle & Course of Deviation (Drilling)
S 30° E — Surface Elevation Anticipated Total Depth Marcellus Shale 3000 1480 ft. 7500TVD 10,000 ft.MD Surface Owner or Water Purveyor Approximate Course and Owner, Lessee, or Operator of Name of Coal Seam with a Water Supply within 1000 ft. Distance to Water Supply Workable Coal Seam Owned, Leased, or Operated N 21° W - 520'± N 57° W - 560'± James C. Grimsley & Ann Van Lenten Brjan E. & Charlotte Severcool Daniel S. & Linda S. Hoover S 44' W - 930'± RECEIVED